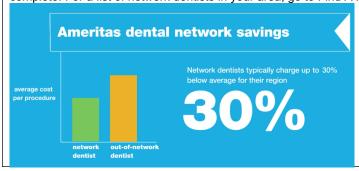

## Provider Flexibility and Network Savings

Members aren't limited to one particular dentist, or a small group of providers, who may or may not be taking new patients. Each plan member is free to visit any provider they choose, including your current dentist, regardless if they are in- or out-of-network. And family members do not have to see the same dentist. When you visit an in-network dentist there are no claim forms to complete. For a list of network dentists in your area, go to Find A Provider at ameritas.com.

The Ameritas dental network is one of the **5 largest networks** in the nation for access points. Source: NetMinder 2016

Ameritas Network: These plans give you more than 428,000 access points across the nation for dental care.